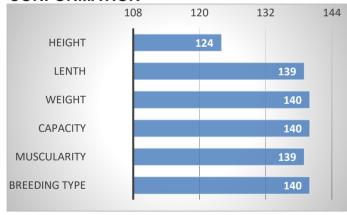

| EXTERIOR EVALUATION |       |    |    |               |    |    |        |    |               |       |
|---------------------|-------|----|----|---------------|----|----|--------|----|---------------|-------|
|                     | Frame |    |    | Body capacity |    |    | culari | ty | Breeding type | Total |
| VT                  | DT    | НМ | PŠ | НН            | DZ | PL | ΗŘ     | ZÁ | breeding type | Total |
| 10                  | 8     | 10 | 8  | 9             | 8  | 8  | 8      | 8  | 9             | 86    |

**acronymes:** VT - height , DT - length, HM - weight, PŠ - chest width, HH - chest depth, DZ - pelvis length, PL - shoulder, HŘ - top line, ZÁ - Thigs